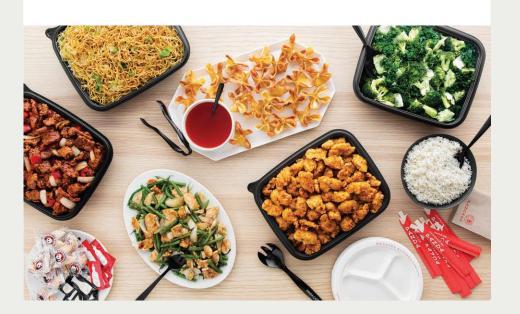

# CATERING TO A CROWD?

Delicious, freshly prepared and shareable, Panda Express is your sandwich alternative.

### PARTY PACKS The best way to feed a group.

SMALL 2 entrees & 2 sides starts at\* \$112.00

Serves 12-16 people

240-1500 cal per person

MEDIUM 3 entrees & 3 sides

starts at\* \$159.00

Serves 18-22 people

240-1990 cal per person

4 entrees & 4 sides LARGE

starts at\* \$201.00

Serves 26-30 people

240-2480 cal per person