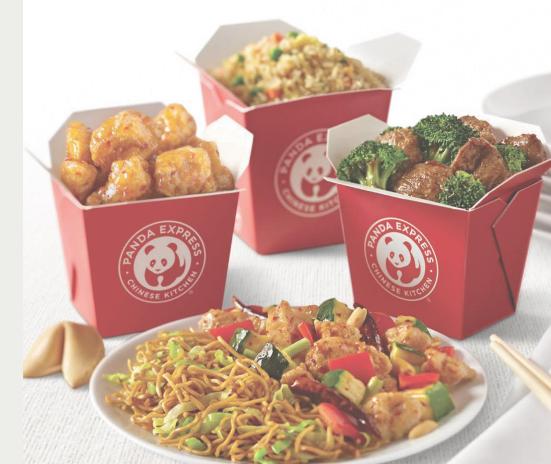

### FAMILY MEAL The smaller way to share.

3 lg entrees & 2 lg sides starts at\* \$35.00

Serves 4-5 people

240-1990 cal per person

## **TAKE-OUT MEALS**

starts at\* \$8.70

starts at\* \$10.20